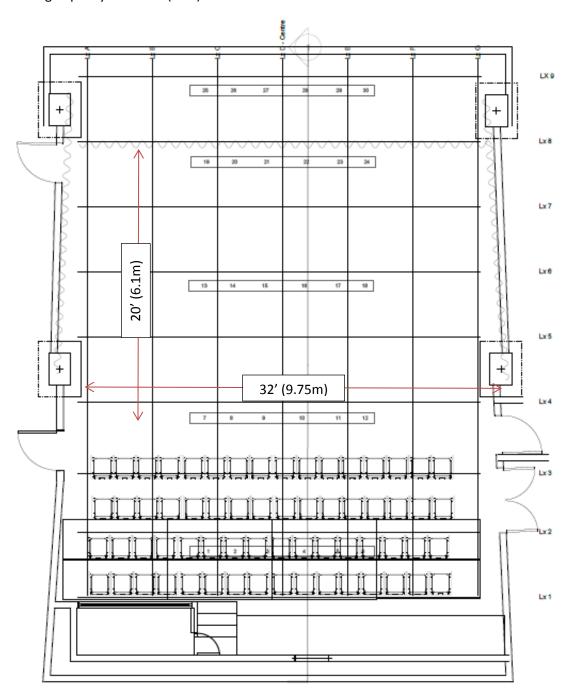

## **STUDIO LEONARD BEAULNE**

Seating Capacity = 60 - 80 (max)





## <u>EQUIPMENT LIST</u> <u>Included in the rental of Studio Leonarde Beaulne - LB004</u>

| <u>LIGHTING</u> |                                                                 |  |  |
|-----------------|-----------------------------------------------------------------|--|--|
| 01 x            | ETC Element Control Console                                     |  |  |
| 20 x            | ETC Source Four Jr. 25/50 zoom 575 W (w/ iris and gobo holders) |  |  |
| 12 x            | 6" Altman Fresnel 1KW, w/ barn doors                            |  |  |
| 06 x            | Altman Cyc Light Single-Cell 1000W                              |  |  |
| 30 x            | Dimmer per Circuit (2.4K dimmers ETC/Strand mix)                |  |  |
| SOUND           |